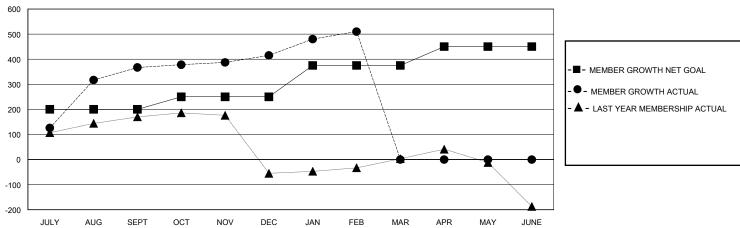

## GOALS AND ACTUAL MEMBERS CUMULATIVE

| DROPPED CLUBS: 2 |     | 69 CLUBS OF 100 ADDED 1 OR MORE<br>NEW MEMBERS | GENDER DISTRIBUTION  MALE 2,726 (74.54%)  FEMALE 931 (25.46%) |   |       |
|------------------|-----|------------------------------------------------|---------------------------------------------------------------|---|-------|
| DROPPED MEMBERS  |     |                                                |                                                               | , |       |
| DECEASED         | 9   | CLICK HERE FOR CUMULATIVE                      | TOTAL FAMILY UNIT MEMBERS                                     |   | 1,934 |
| CLUB CANCELLED   | 7   | MEMBERSHIP DATA                                | FAMILY MEMBERS PAYING HALF                                    |   | 1.213 |
| OTHER            | 164 |                                                |                                                               |   | 1,210 |
| TOTAL            | 180 |                                                | 5020                                                          |   |       |

## District 322C3

Results as of: 2/29/2024

| GMT: | LOCATION INDIA | GMT CA     |
|------|----------------|------------|
| OWT. | 200/11/01/2    | CIVIT OF C |

|                       | Club          | s         |               |                       | Men                   | nbers                   |                                                    |  |
|-----------------------|---------------|-----------|---------------|-----------------------|-----------------------|-------------------------|----------------------------------------------------|--|
| RESULTS FOR 2023-2024 |               |           |               | RESULTS FOR 2023-2024 |                       |                         |                                                    |  |
| QUARTER               | NEW CLUB GOAL | NEW CLUBS | DROPPED CLUBS | QUARTER MEMB          | ER GROWTH NET<br>GOAL | MEMBER GROWTH<br>ACTUAL | DROPPED<br>MEMBERS ACTUAL<br>(including transfers) |  |
| JULY/AUG/SEPT         | 3             | 10        | 2             | JULY/AUG/SEPT         | 200                   | 465                     | 83                                                 |  |
| OCT/NOV/DEC           | 0             | 0         | 0             | OCT/NOV/DEC           | 50                    | 144                     | 87                                                 |  |
| JAN/FEB/MAR           | 3             | 2         | 0             | JAN/FEB/MAR           | 125                   | 107                     | 10                                                 |  |
| APR/MAY/JUNE          | 0             | 0         | 0             | APR/MAY/JUNE          | 75                    | 0                       | 0                                                  |  |