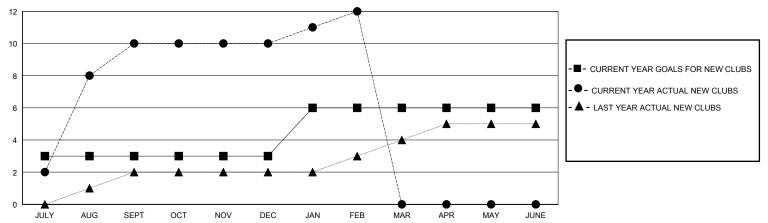

## GOALS AND ACTUAL NEW CLUBS CUMULATIVE

## District 322C3

Results as of: 2/29/2024

| GMT: | LOCATION INDIA | GMT CA     |
|------|----------------|------------|
| OWT. | 200/11/01/2    | CIVIT OF C |

|                       | Club          | s         |               |                       | Men                   | nbers                   |                                                    |  |
|-----------------------|---------------|-----------|---------------|-----------------------|-----------------------|-------------------------|----------------------------------------------------|--|
| RESULTS FOR 2023-2024 |               |           |               | RESULTS FOR 2023-2024 |                       |                         |                                                    |  |
| QUARTER               | NEW CLUB GOAL | NEW CLUBS | DROPPED CLUBS | QUARTER MEMB          | ER GROWTH NET<br>GOAL | MEMBER GROWTH<br>ACTUAL | DROPPED<br>MEMBERS ACTUAL<br>(including transfers) |  |
| JULY/AUG/SEPT         | 3             | 10        | 2             | JULY/AUG/SEPT         | 200                   | 465                     | 83                                                 |  |
| OCT/NOV/DEC           | 0             | 0         | 0             | OCT/NOV/DEC           | 50                    | 144                     | 87                                                 |  |
| JAN/FEB/MAR           | 3             | 2         | 0             | JAN/FEB/MAR           | 125                   | 107                     | 10                                                 |  |
| APR/MAY/JUNE          | 0             | 0         | 0             | APR/MAY/JUNE          | 75                    | 0                       | 0                                                  |  |